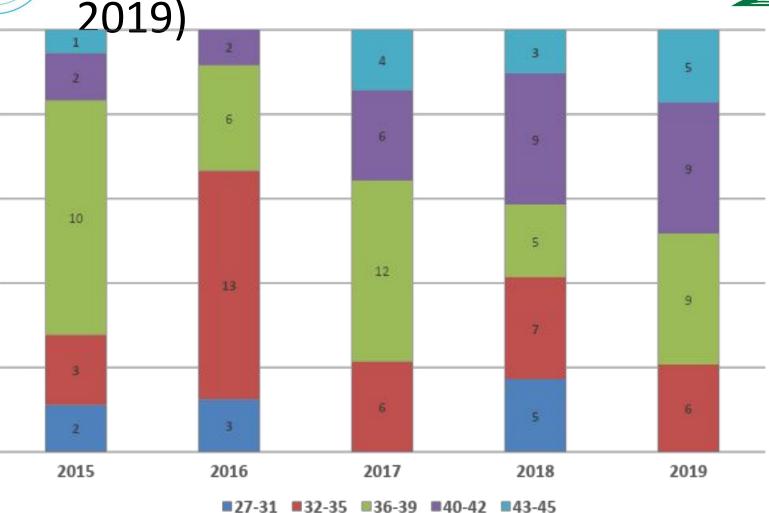

---------------------|------|------|------|------|------|
| Number of candidates registered                                      | 18   | 24   | 28   | 29   | 30   |
| Number of candidates who obtained the diploma                        | 18   | 24   | 28   | 29   | 30   |
| Average points obtained (out of 45)                                  | 37   | 36   | 39   | 37   | 39   |
| Highest points awarded to candidate(s) out of 45                     | 45   | 42   | 45   | 44   | 44   |
| Average grade obtained by students who passed the diploma (out of 7) | 5.75 | 5.43 | 6.02 | 5.84 | 6.04 |
| Bonus points awarded out of 3                                        | 2.11 | 1.7  | 2.32 | 2.14 | 2.38 |



# % students with 40 or more points (2015 – 2019)







### Grade distribution (2015 –









## Grade distribution - May





#### School and World Averages - May 2019



| Subject                          | Number of students | BIS average<br>(out of 7) | World average (out of 7) |
|----------------------------------|--------------------|---------------------------|--------------------------|
| English Language & Literature HL | 18                 | 6.0                       | 4.96                     |
| English Language & Literature SL | 11                 | 5.91                      | 5.08                     |
| German B SL                      | 2                  | 6.5                       | 5.1                      |
| Hindi B SL                       | 2                  | 6.0                       | 5.79                     |
| Spanish ab initio SL             | 2