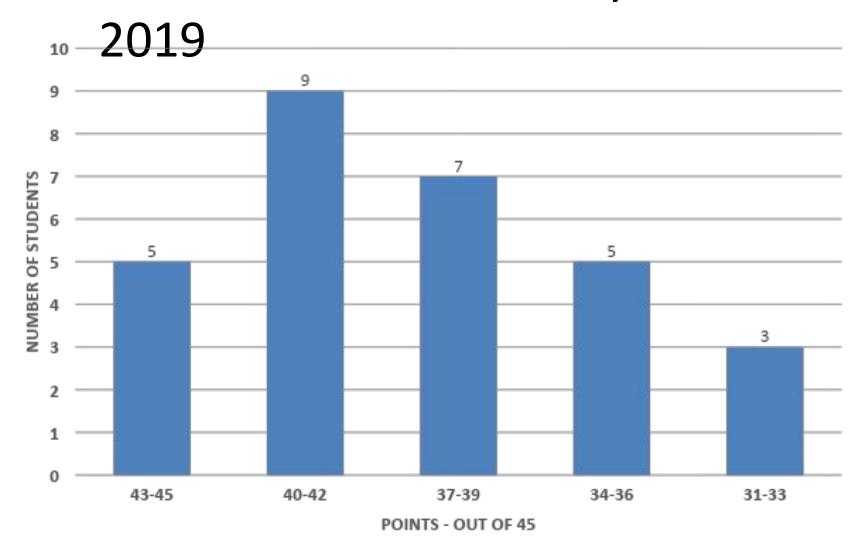

## Grade distribution - May

### Results for May 2019

- 30 students were awarded the Diploma
- 2 students achieved a score of 44/45 points
- 14 students obtained 40+ points out of 45
- Average score obtained by the class was 39 points compared to world average of 30 points
- Average grade was 6 out of 7
- Average bonus points obtained is 2.38 out of 3