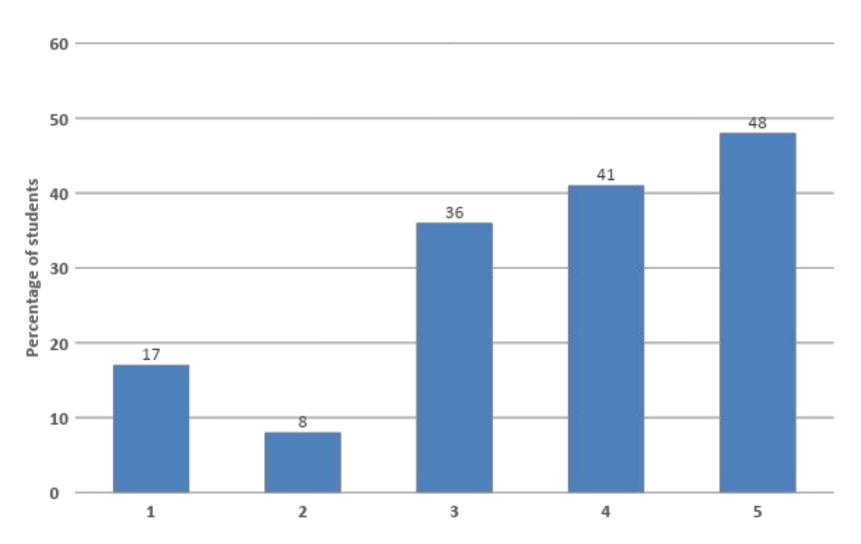

-----------------------------------------------------------|------|------|------|------|------|
| Number of candidates registered                                      | 18   | 24   | 28   | 29   | 30   |
| Number of candidates who obtained the diploma                        | 18   | 24   | 28   | 29   | 30   |
| Average points obtained (out of 45)                                  | 37   | 36   | 39   | 37   | 39   |
| Highest points awarded to candidate(s) out of 45                     | 45   | 42   | 45   | 44   | 44   |
| Average grade obtained by students who passed the diploma (out of 7) | 5.75 | 5.43 | 6.02 | 5.84 | 6.04 |
| Bonus points awarded out of 3                                        | 2.11 | 1.7  | 2.32 | 2.14 | 2.38 |



# % students with 40 or more points (2015 – 2019)







### Grade distribution (2015 –









## Grade distribution - May





#### School and World Averages - May 2019



| Subject                          | Number of students | BIS average<br>(out of 7) | World average (out of 7) |
|----------------------------------|--------------------|---------------------------|--------------------------|
| English Language & Literature HL | 18                 | 6.0                       | 4.96                     |
| English Language & Literature SL | 11                 | 5.91                      | 5.08                     |
| German B SL                      | 2                  | 6.5                       | 5.1                      |
| Hindi B SL                       | 2                  | 6.0                       | 5.79                     |