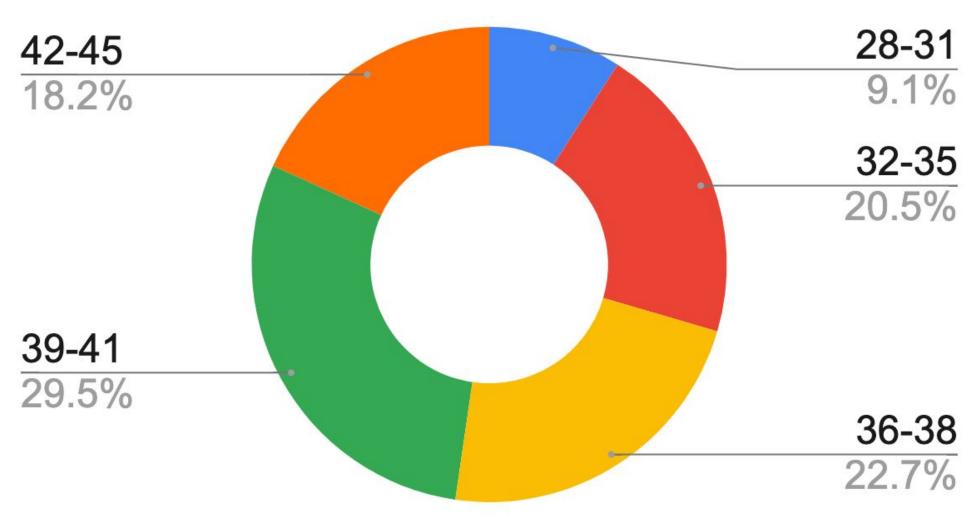

#### **DISTRIBUTION OF POINTS**

### Results 2023

Average grade was 5.9 out of 7

Average bonus points obtained 2.2

(Out of a maximum of 3)

12 students achieved a perfect score of 3/3 in the core

All 44 students were awarded the Diploma

a score of 45
points, 1 student
got 44, 2 students
got 43, 4 students
got 42, 2 got 41,
5 got 40

Average score
obtained by the
class was 38 points
(out of 45)
compared to world
average of 30.25

DP 2023 results at a glance