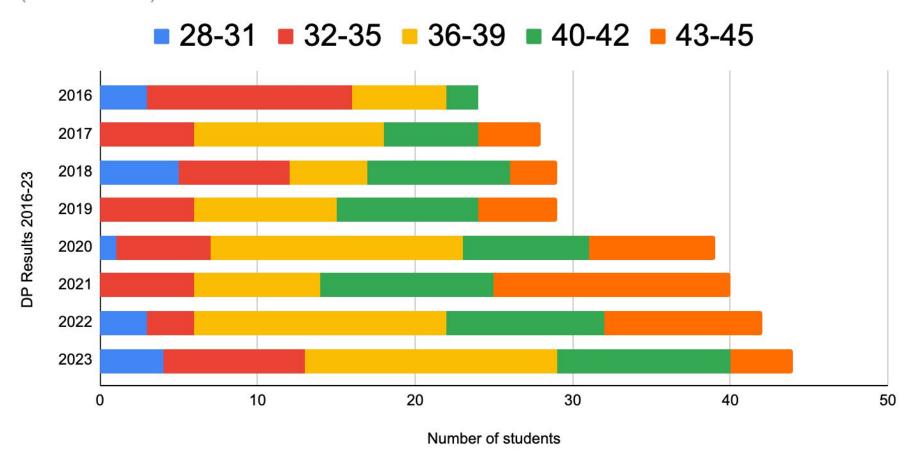

#### BIS IBDP Results 2016-23

(Points out of 45)

2016 24 students

2017 28 students 2018 29 students 2019 29 students

2020 39 students 40 students 42 students

2021

2022

44

students

2023

### School statistics May 2016-23

| Bombay International School                                          | 2016 | 2017 | 2018 | 2019 | 2020 | 2021 | 2022 | 2023 |
|----------------------------------------------------------------------|------|------|------|------|------|------|------|------|
| Number of candidates registered for the session                      | 24   | 28   | 29   | 29   | 39   | 40   | 42   | 44   |
| Number of candidates who obtained the diploma                        | 24   | 28   | 29   | 29   | 39   | 40   | 42   | 44   |
| Average points obtained (out of 45)                                  | 35   | 39   | 37   | 39   | 39   | 40   | 39   | 38   |
| Highest Diploma points awarded to a candidate                        | 42   | 45   | 44   | 44   | 45   | 45   | 45   | 45   |
| Average grade obtained by students who passed the diploma (out of 7) | 5.43 | 6.02 | 5.84 | 6.06 | 5.91 | 6.28 | 6.13 | 5.9  |